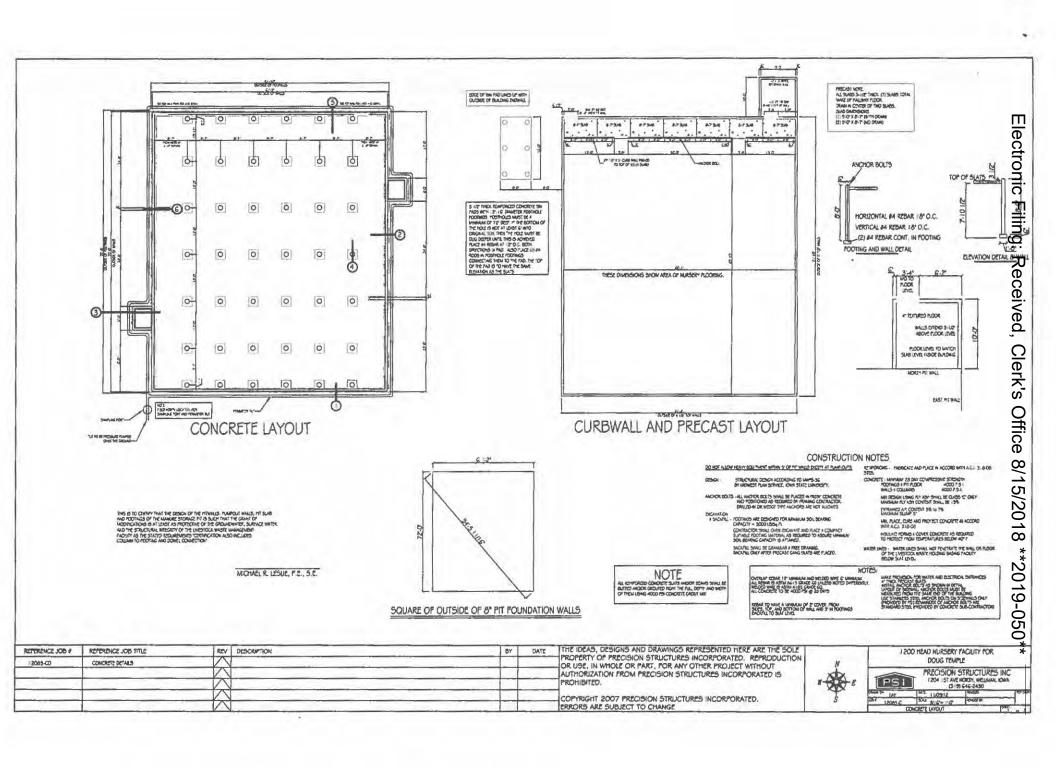

The livestock waste handling facilities consists of one concrete manure pit (approximately 61 ft. x 72 ft. x 8 ft. deep) with two concrete manure pump out pits (approximately 6 ft. x 6 ft. each) and the portion of plastic slotted flooring over the manure pit.

The water pollution control facilities in this request include the following:

Doug Temple 13349 Frog Pond Road Fulton, IL 61252

Section 26, Township 21N, Range 3E of the 4th PM in Whiteside County.

Livestock waste management facilities consisting of one concrete manure pit (approximately 61 ft. x 72 ft. x 8 ft. deep) with 2 concrete manure pump out pits (approximately 6 ft. x 6 ft. each) and the portion of plastic slotted flooring over the manure pit.

# WASTE FLOW DIAGRAM

SWIWSHEAS

Electronic Filing: Received, Clerk's Office 8/15/2018 \*\*2019-050\*\* d PRECAST NOTE ALL SLABS 5- 1/2" THICK (7) SLABS TOTAL MAKE UP HALLWAY FLOOR DRAIN IN CENTER OF TWO SLABS. 5LAB DIMENSIONS: (2) 5'-0" X 8-7" (WITH DRAIN) (5) 5'-0" X 8-7" (NO DRAIN) 0 OF E 0 0 0 ANCHOR BOLTS TOP OF SLATS M 60 0 0 0 HORIZONTAL #4 REBAR 18" O.C. VERTICAL #4 REBAR 18 O.C. 0 .(2) #4 REBAR CONT. IN FOOTING 71-0 FOOTING AND WALL DETAIL OUTSIDE OF IN 0 0 0 ELEVATION DETAIL & WALL 3'-4' FLOOR LEVEL 0 0 0 3 4" TEXTURED FLOOR WALLS EXTEND 3 1/2" ABOVE PLOOR LEVEL 0 0 0 FLOOR LEVEL TO MATCH SLAB LEVEL INSIDE BUILDING NORTH PIT WALL 0 0 0 EAST PIT WALL FIELD VERTY LOCATION FOR SAMPLYS FORT AND PERWETER TILE CONCRETE THE TO SE PRESSURE THUM DIVER THE GROUN CONSTRUCTION NOTES PIT WALLS EXCEPT AT PUMP OUTS REINFORCING - FABRICATE AND PLACE IN ACCORD WITH A.C.I. 318-08 NG TO MAPS 36 CONCRETE - MINIMUM 28 DAY COMPRESSIVE STRENGTH WA STATE UNIVERSITY POOTINGS & PIT FLOOR WALLS & COLUMNS 4000 P.5.I. PLACED IN FRESH CONCRETE MIX DESIGN USING FLY ASH SHALL BE CLASS YO ONLY MAXIMUV FLY ASH CONTENT SHALL BE 15% D BY FRAMING CONTRACTOR, NCHORS ARE NOT ALLOWED ENTRAINED AIR CONTENT 5% to 7% MAXIMUM SLUMP 5" THIS IS TO CERTIFY THAT THE DESIGN OF THE PITWALLS, PUMPOUT WALLS, AND FOOTINGS OF THE MANURE STORAGE PIT IS SUCH THAT THE GRANT OLYMPIUM SOIL BEARING MODIFICATIONS IS AT LEAST AS PROTECTIVE OF THE GROUNDWATER, SURP MIX. PLACE, CURE AND PROTECT CONCRETE IN ACCORD WITH A C.I. 318-08 AND THE STRUCTURAL INTEGRITY OF THE LIVESTOCK WASTE MANAGEMENT AVATE AND PLACE & COMPACT FACILITY AS THE STATED REQUIREMENTS "CERTIFICATION ALSO INCLUDES" & REQUIRED TO ASSURE MINIMUM COLUMN TO FOOTING AND DOWEL CONNECTION" INSULATE FORMS & COVER CONCRETE AS REQUIRED TO PROTECT FROM TEMPERATURES BELOW 40° F WATER LINES - WATER LINES SHALL NOT PENETRATE THE WALL OR FLOOR OF THE LIVESTOCK WASTE HOLDING BASING FACILITY FREE DRAINING. GAYS STATS ARE PLACED. BELOW SLAT LEVEL. NOTES: MICHAI MAKE PROVISION FOR WATER AND ELECTRICAL ENTRANCES
4" THICK PRECAST SLATS
HISTALL ANCHOR BOXIS AS SHOWN IN DETAIL
LAYDJUT OF SIDEWALL ANCHOR BOXIS MUST BE
MASSIRED FROM THE SAME PUT OF THE BUILDING
USE STANLESS STEEL ANCHOR BOXIS ON SIDEWALLS ONLY
PROVIDED BY PSID, EXAMINDED OF ANCHOR DOXIS ARE
STANDARD STEEL (PROVIDED BY CONCRETE SUB-CONTRACTOR) I MINIMUW AND WELDED WIRE GOMINIMUM GOS GRADE GO UNLESS NOTED DIFFERENTLY. MAI 85 GRADE GO. 4000 PSI @ 28 DAYS SWIWSIIFAS NIMUM OF 2" COVER FROM FLOM OF WALL AND 3" IN FOOTINGS VEL DESCRIPLE REFERENCE JOB TITLE REV 1200 HEAD NURSERY FACILITY FOR ION DOUG TEMPLE 12085-CD CONCRETE DETAILS PRECISION STRUCTURES INC 1204 15T AVE NORTH, WELLMAN, IOWA (319) 646-2430

5CME 3/16'= 1'-0"

CONCRETE LAYOUT

12085-0

| Faught, Thaddeus                                                 |                                                                                                                                                         |
|------------------------------------------------------------------|---------------------------------------------------------------------------------------------------------------------------------------------------------|
| From:<br>Sent:<br>To:<br>Subject:                                | Doug Temple <douggtemple@gmail.com> Friday, July 27, 2018 4:42 PM Faught, Thaddeus Re: [External] Fwd: Perimeter drain drawings</douggtemple@gmail.com> |
| Yes they are plastic                                             |                                                                                                                                                         |
| On Fri, Jul 27, 2018, 1:26 Thanks Doug. That looks like pretty m | SPM Faught, Thaddeus < Thaddeus.Faught@illinois.gov > wrote:  nuch what we need.                                                                        |
| I see the "note" about '                                         | though, but where does it mention plastic slats?  "All reinforced concrete slats and/or beams"                                                          |
| But I realize that may be Can you please verify the              | e a general note about any concrete.  hat all slats are plastic?                                                                                        |
| Thanks, Thaddeus Faught, P.E. Illinois EPA 217-782-3362          | 7/27/18: Spoke u/ Dovg temple Dovg Confirmed structure was installed February 2013.                                                                     |