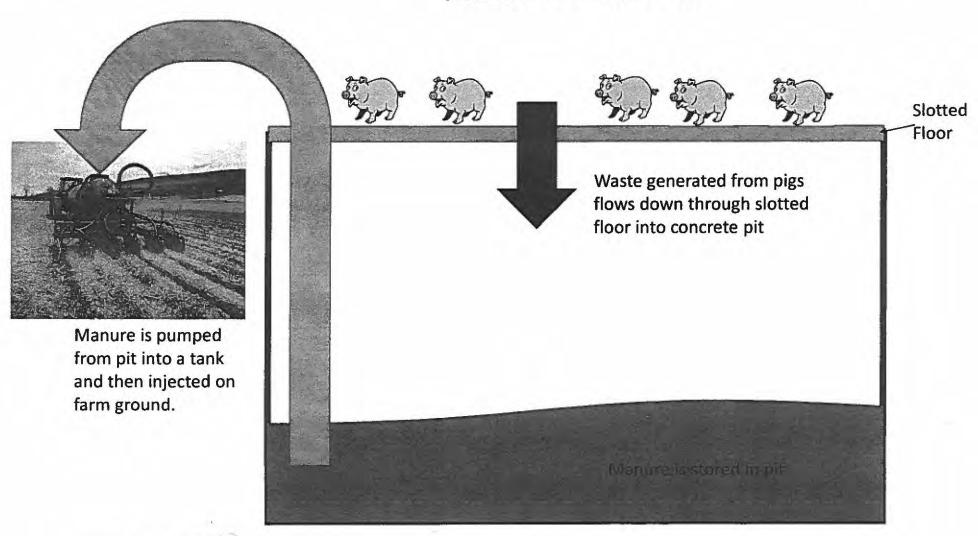

The livestock waste handling facilities consists of one concrete manure pit (approximately 61 ft. x 72 ft. x 8 ft. deep) with two concrete manure pump out pits (approximately 6 ft. x 6 ft. each) and the portion of plastic slotted flooring over the manure pit.

This livestock waste management facility is used to collect, transport, and/or store livestock waste prior to cropland application, and are further described in Exhibit A.

Section 11-10 of the Property Tax Code, 35 ILCS 200/11-10 (2014), and Section 125.200(a) of the Board's regulations, 35 Ill. Adm. Code 125.200(a), define "pollution control facilities" as:

The water pollution control facilities in this request include the following:

Doug Temple 13349 Frog Pond Road Fulton, IL 61252

Section 26, Township 21N, Range 3E of the 4th PM in Whiteside County.

Livestock waste management facilities consisting of one concrete manure pit (approximately 61 ft. x 72 ft. x 8 ft. deep) with 2 concrete manure pump out pits (approximately 6 ft. x 6 ft. each) and the portion of plastic slotted flooring over the manure pit.

These livestock waste management facilities are used to collect, transport and/or store livestock wastes prior to cropland application.

These facilities are further described in the enclosed applications and supporting documents.